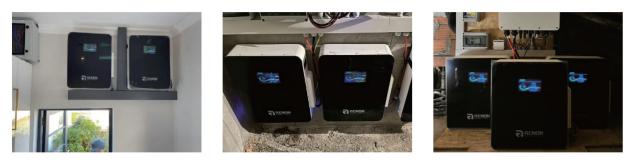

## Wall-Mounted LV Battery System RESIDENTIAL ENERGY STORAGE SOLUTION

**Safe and Stable LFP Technology:** The Xcellent series uses Lithium Iron Phosphate (LFP) battery chemistry, known for its safety, stability, and long lifespan, ensuring reliable performance.

**Minimalist and Compact Design:** The Xcellent batteries feature a minimalist, noise-free design that can be seamlessly integrated into various residential settings, both indoor and outdoor. **High Compatibility and Flexibility:** The Xcellent series is designed to be highly compatible with various inverters and can be easily scaled to meet different energy storage needs, from small residential setups to larger installations.

### WALL-MOUNTED LV BATTERY SYSTEM