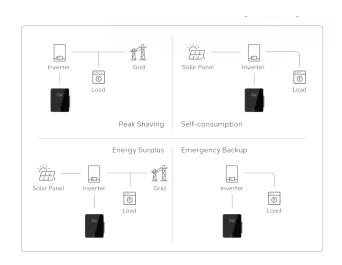

**Minimalist and Compact Design:** The Xcellent batteries feature a minimalist, noise-free design that can be seamlessly integrated into various residential settings, both indoor and outdoor. **High Compatibility and Flexibility:** The Xcellent series is designed to be highly compatible with various inverters and can be easily scaled to meet different energy storage needs, from small residential setups to larger installations.