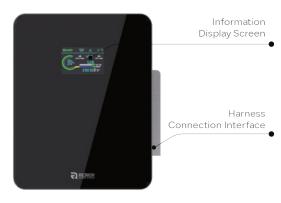

**Minimalist and Compact Design:** The Xcellent batteries feature a minimalist, noise-free design that can be seamlessly integrated into various residential settings, both indoor and outdoor. **High Compatibility and Flexibility:** The Xcellent series is designed to be highly compatible with various inverters and can be easily scaled to meet different energy storage needs, from small residential setups to larger installations.