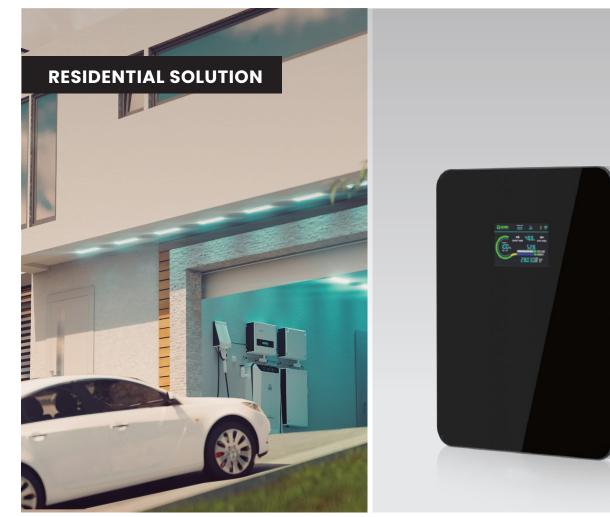

## Wall-Mounted LV Battery System RESIDENTIAL ENERGY STORAGE SOLUTION

**Safe and Stable LFP Technology:** The Xcellent series uses Lithium Iron Phosphate (LFP) battery chemistry, known for its safety, stability, and long lifespan, ensuring reliable performance.

**Minimalist and Compact Design:** The Xcellent batteries feature a minimalist, noise-free design that can be seamlessly integrated into various residential settings, both indoor and outdoor. **High Compatibility and Flexibility:** The Xcellent series is designed to be highly compatible with various inverters and can be easily scaled to meet different energy storage needs, from small residential setups to larger installations.